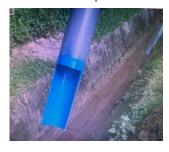

#### **Major Features & Spec.s:**

- 1. Web-based control system
- 2. Easy to maintain and calibrate
- 3. TSS Sensor
- 4. Dedicated independent power supply or UPS
- 5. Web-based IP CAM real time with 1 Megapixel resolution
- 6. Enable to store at least 15 days snap shots (follow PUB requirement)
- 7. With adequate LED lighting for night shooting
- 8. Industrial Router
- 9. Special energy saving technology, operate under low power consumption
- 10. Environmental friendly & protection
- 11. Power: 110/240VAC, 50/60Hz  $\pm 15\%$
- 12. Panel Enclosure: IP 65

#### All above spec.s are subject to change

Web-based IP CAM

TSS Sensor

Portable TSS Tester