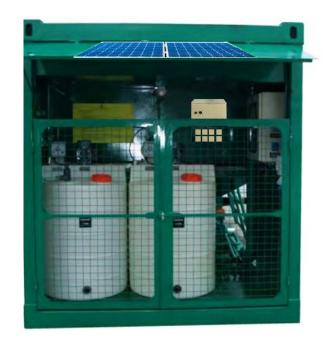

TSS System located inside **CLEARTEC** with Solar Panel mounted on hinged roof

Solar Panel above IP65 Steel Control Panel with built-in lithium ion battery pack

CCTV complete with 2 No. LED lights

SCOTT VICKERS PTE LTD 48 Toh Guan Road East #02-102 Enterprise Hub Singapore 608586 tel: +65 6552 2933 fax: +65 65522955 sales@scottvickers.com.sg www.scottvickersgroup.com