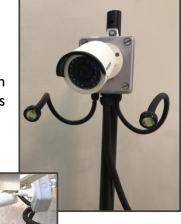

TSS System located inside **CLEARTEC** with Solar Panel mounted on hinged roof

Solar Panel above IP65 Steel Control Panel with built-in lithium ion battery pack

CCTV complete with 2 No. LED lights

SCOTT VICKERS PTE LTD 48 Toh Guan Road East #02-102 Enterprise Hub Singapore 608586 tel: +65 6552 2933 fax: +65 65522955 sales@scottvickers.com.sg www.scottvickersgroup.com