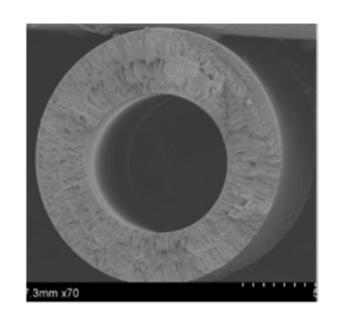

### Higher Strength, Longer Lifespan

#### **Idro Membranes:**

Burst Pressure < 12 bars

#### **Other Membranes:**

Burst Pressure < 6 bars

Idro iWater ECM systems have membranes which have been in use for more than

> 4 years