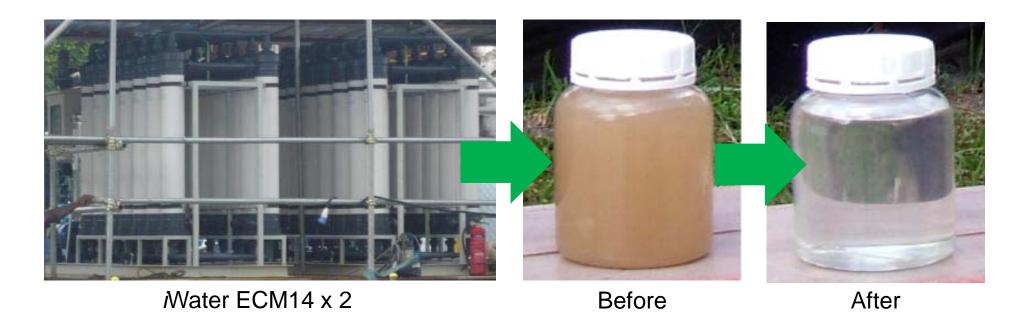

## iWater ECM Systems

(2m<sup>3</sup>/hr to 120m<sup>3</sup>/hr)

## Purified Muddy Water in 1 Step ALWAYS!

- Simple Installtion
- Automated Operations
- No Chemicals Needed
- Low Energy Consumption
- Consistent Water Quality