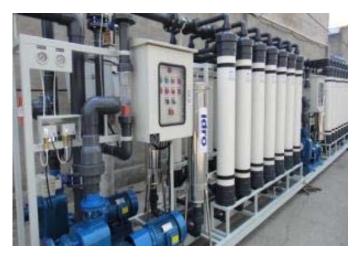

### Higher Strength, Longer Lifespan

#### **Idro Membranes:**

Burst Pressure < 12 bars

#### **Other Membranes:**

Burst Pressure < 6 bars

Idro iWater ECM systems have membranes which have been in use for more than

> 4 years