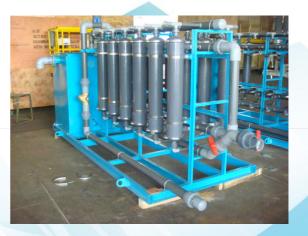

## **PROJECT REFERENCES**

Waterfront Key ECM System

Pre-treatment Unit

Note: Greenwave Solutions reverse the right to make any changes to the information provided above without prior notice.

Feed Pump Unit