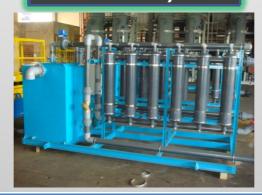

## **PROJECT REFERENCES**

Waterfront Key ECM System

Pre-treatment Unit

Note: Greenwave Solutions reverse the right to make any changes to the information provided above without prior notice.

Feed Pump Unit