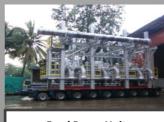

## **PROJECT REFERENCES**

Waterfront Key ECM System

Pre-treatment Unit

Note: Greenwave Solutions reverse the right to make any changes to the information provided above without prior notice.

Feed Pump Unit