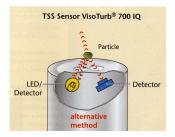

### EnvProTech TSS On-Line Monitoring System

Deploy **WTW System 2020XT** and **ViSolid® 700 IQ** sensor from Germany, an optical sensor that performs according to the principle of scattered light method for suspended solid measurement.

With enormously wide measuring ranges of 0 - 300g/I SiO2 using AutoRange function for the best resolution of each measured value, it covers almost all applications ranging from drinking water to highly concentrated sludge.