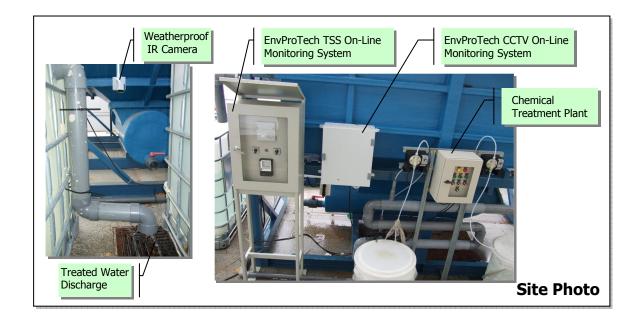

### EnvProTech TSS On-Line Monitoring System

Deploy **WTW System 2020XT** and **ViSolid® 700 IQ** sensor from Germany, an optical sensor that performs according to the principle of scattered light method for suspended solid measurement.

# **EnvProTech CCTV Camera On-Line Monitoring Series**

Specially cater for outdoor environment and construction sites with various needs and requirements, in terms of network infrastructure and types of camera to be used. The objective is to achieve a bigger return with lower investment cost.