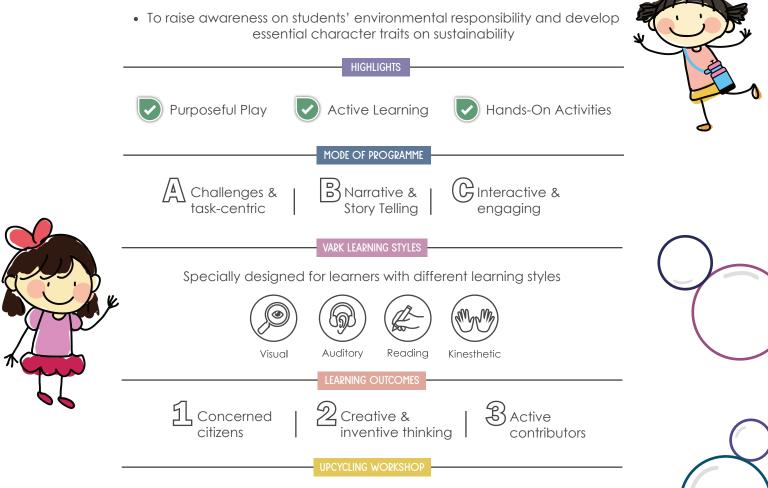

#### - OBJECTIVES -

• To ignite students' interest in Singapore's sustainability journey through an interactive play-based programme

The SSG School Programmes seek to extend sustainability, character, citizenship education, science, geography and social studies learning beyond the classrooms, enhancing these efforts by providing an authentic and experiential learning platform. The challenge & tasks-centric activities are designed to ignite interest & involvement, enable extension of subject learning, and promote rethinking of possibilities.

Support the programmes to develop students into concerned citizens and active contributors. Shape the future generations who are equipped with critical & inventive thinking, self-awareness and ability to make responsible decisions.