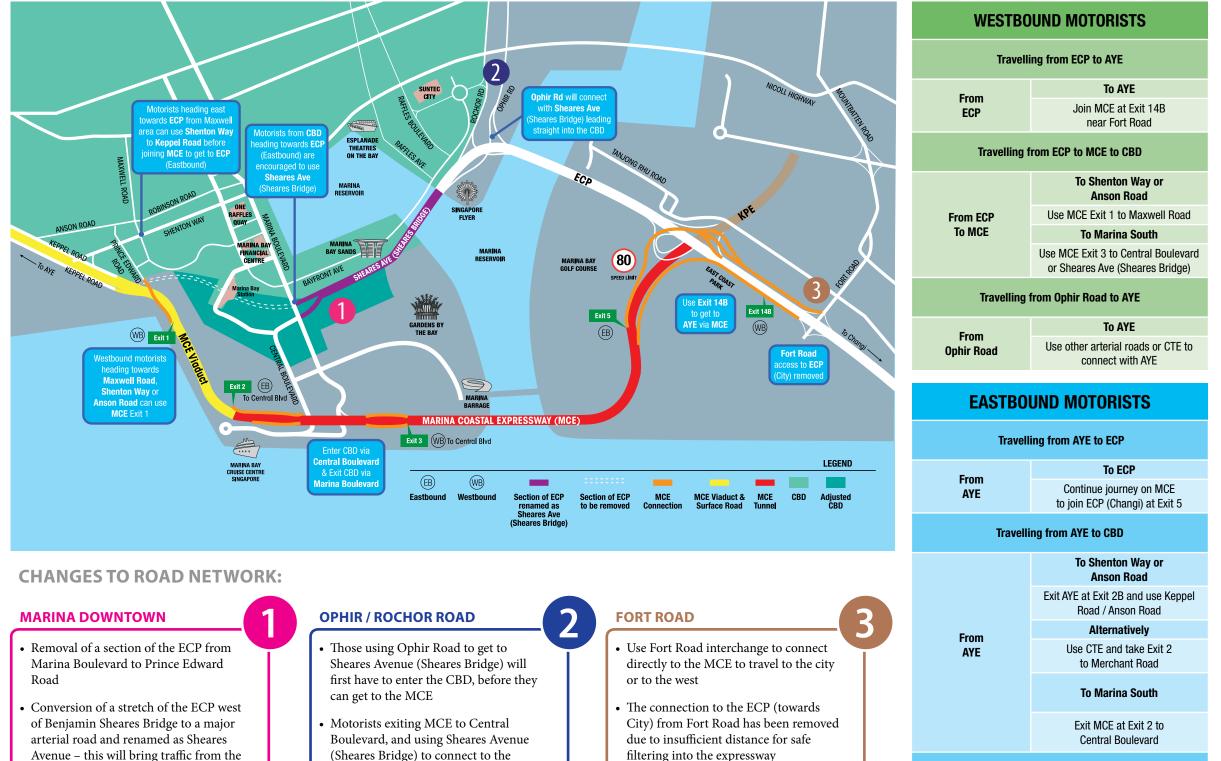

## **Traffic Advisory For Motorists** Using The Marina Coastal Expressway (MCE)

LTA has been monitoring traffic conditions since the opening of the MCE and making adjustments to improve traffic circulation in the road network adjoining MCE. More signs have been placed at key approaches to guide motorists. Motorists may also find the guide below useful when planning their journey.

## ECP directly into the CBD and connect with Central Boulevard and Marina

- (Sheares Bridge) to connect to the Rochor Road exit will also have to enter the CBD first
- Depending on their eventual destinations, motorists can consider alternative routes around the CBD cordon to rejoin the expressway
- filtering into the expressway
- · Consider other alternatives, such as via Nicoll Highway, or travel on the East Coast Park Service Road to make a U-turn to join the ECP further east

## **Motorists' Handy Guide**

Boulevard

| Travelling Between Expressways                |                                               |                                                                                                                                                                     |                                                                                                                          |                                               |                                                                                                                                                                                                              |
|-----------------------------------------------|-----------------------------------------------|---------------------------------------------------------------------------------------------------------------------------------------------------------------------|--------------------------------------------------------------------------------------------------------------------------|-----------------------------------------------|--------------------------------------------------------------------------------------------------------------------------------------------------------------------------------------------------------------|
| From                                          | То                                            | Routes                                                                                                                                                              | From                                                                                                                     | То                                            | Routes                                                                                                                                                                                                       |
| KPE                                           | AYE                                           | KPE – MCE – AYE                                                                                                                                                     | AYE                                                                                                                      | ECP                                           | AYE – MCE – Exit 5 – ECP                                                                                                                                                                                     |
| ECP                                           |                                               | ECP – Exit 14B – MCE – AYE                                                                                                                                          |                                                                                                                          | KPE                                           | AYE – MCE – KPE                                                                                                                                                                                              |
| Travelling in and out of the CBD              |                                               |                                                                                                                                                                     |                                                                                                                          |                                               |                                                                                                                                                                                                              |
| From                                          | То                                            | Routes                                                                                                                                                              | From                                                                                                                     | То                                            | Routes                                                                                                                                                                                                       |
| AYE                                           | Marina Bay<br>Financial Centre<br>(MBFC) area | AYE – MCE – Exit 2 – Central Blvd<br>AYE – Exit 2B (AYE) – Keppel Rd – Anson Rd                                                                                     | ECP/KPE                                                                                                                  | Marina Bay<br>Financial Centre<br>(MBFC) area | KPE – MCE – Exit 3 – Central Blvd<br>KPE – Exit 1 – ECP – Sheares Ave (Sheares Bridge) – Central Blvd<br>ECP – Sheares Ave (Sheares Bridge) – Central Blvd                                                   |
|                                               | Raffles Place/<br>Shenton Way                 | AYE – CTE – Exit 2 (CTE) – Merchant Rd<br>AYE – MCE – Exit 2 – Central Blvd<br>AYE – Exit 2B (AYE) – Keppel Rd – Anson Rd<br>AYE – CTE – Exit 2 (CTE) – Merchant Rd |                                                                                                                          | Raffles Place/<br>Shenton Way                 | KPE – MCE – Exit 3 – Central Blvd<br>KPE – Exit 1 – ECP – Sheares Ave (Sheares Bridge) – Central Blvd<br>ECP – Sheares Ave (Sheares Bridge) – Central Blvd                                                   |
|                                               | Suntec/<br>Marina Centre                      | AYE – MCE – Exit 2 – Central Blvd – Sheares Ave (Sheares Bridge) – Rochor Rd                                                                                        |                                                                                                                          | Suntec/<br>Marina Centre                      | ECP – Exit 15 – Rochor Rd – Temasek Blvd<br>KPE – Exit 1 – ECP – Exit 15 – Rochor Rd – Temasek Blvd                                                                                                          |
|                                               | Maxwell Rd                                    | No change in travel routes<br>Marina Blvd – MCE – AYE                                                                                                               |                                                                                                                          | Maxwell Rd                                    | KPE – MCE – Exit 1 – Maxwell Rd<br>ECP – Exit 14B – MCE – Exit 1 – Maxwell Rd                                                                                                                                |
| Marina Bay<br>Financial Centre<br>(MBFC) area | AYE                                           | Shenton Way – Keppel Rd – AYE<br>Merchant Rd – CTE – AYE                                                                                                            | Marina Bay<br>Financial Centre<br>(MBFC) area<br>Raffles Place/<br>Shenton Way<br>Suntec/<br>Marina Centre<br>Maxwell Rd | ECP/KPE                                       | Marina Blvd – MCE – Exit 5 – ECP (Changi)<br>Marina Blvd – MCE – KPE                                                                                                                                         |
| Raffles Place/<br>Shenton Way                 |                                               | Marina Blvd – MCE – AYE<br>Shenton Way – Keppel Rd – AYE<br>Merchant Rd – CTE – AYE                                                                                 |                                                                                                                          |                                               | Marina Blvd – Sheares Ave (Sheares Bridge) – ECP (Changi) or KPE<br>Marina Blvd – MCE – Exit 5 – ECP (Changi)<br>Marina Blvd – MCE – KPE<br>Marina Blvd – Sheares Ave (Sheares Bridge) – ECP (Changi) or KPE |
| Ophir Rd                                      |                                               | Beach Rd – Esplanade Dr – Shenton Way – Keppel Rd – AYE                                                                                                             |                                                                                                                          |                                               | Republic Blvd – Ophir Rd – ECP (Changi) or KPE                                                                                                                                                               |
| Suntec/<br>Marina Centre                      |                                               | Bayfront Ave – Marina Blvd – MCE – AYE                                                                                                                              |                                                                                                                          |                                               | Maxwell Rd – Shenton Way – Keppel Rd – MCE – Exit 5 – ECP (Changi) or KPE                                                                                                                                    |
| Maxwell Rd                                    |                                               | No change in travel route                                                                                                                                           | Raffles Place                                                                                                            | Marine Parade                                 | Marina Blvd – Sheares Ave (Sheares Bridge) – ECP – Exit 10B – Marine Parade                                                                                                                                  |

From CBD

(Marina South)

From CBD

(Maxwell Road /

Shenton Way)

To ECP

Use Sheares Ave (Sheares Bridge)

to access the ECP

Use Keppel Road to enter MCE

and join ECP at Exit 5