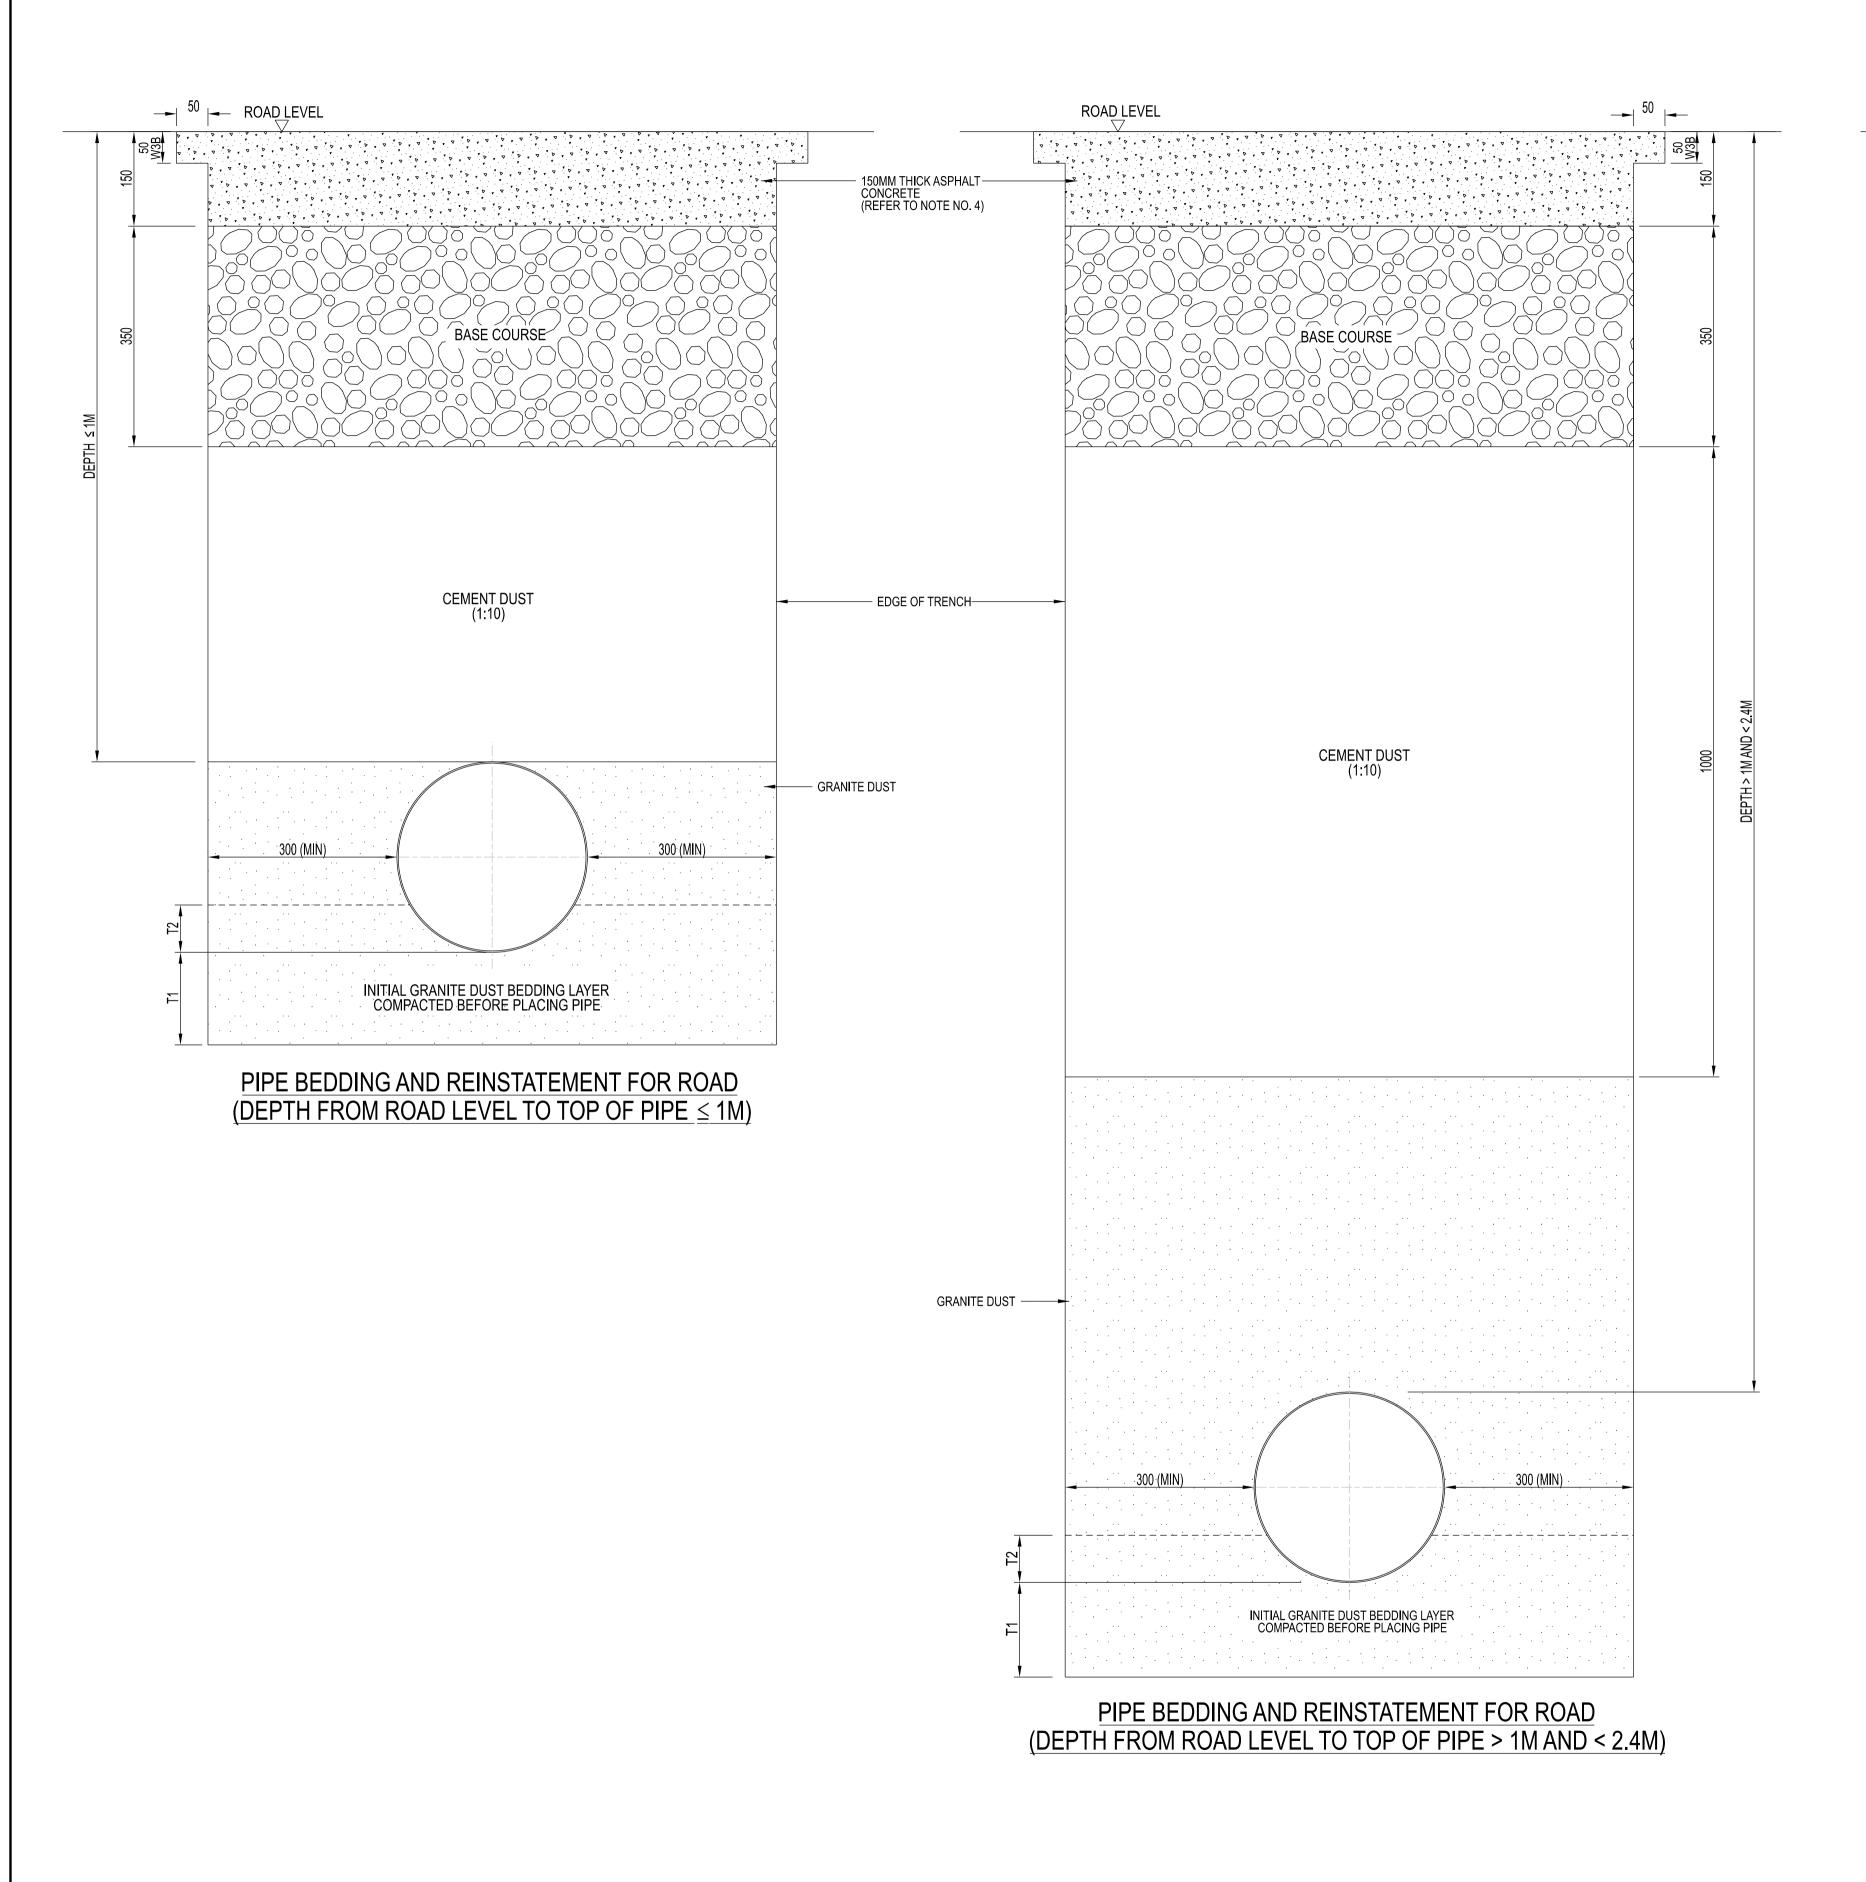

DRAWING NO.: PUB/WSN/STD/301

DATE OF ISSUE: DEC 2022 | SCALE: NTS

REV. DATE

REV.: -

NOTES:

1. ALL DIMENSIONS ARE IN MILLIMETRES UNLESS OTHERWISE

2. THIS REINSTATEMENT DETAILS APPLY TO ALL DUCTILE IRON

3. REINSTATEMENT WORKS FOR ROADS SHOWN IN THIS DRAWING

IS FOR CONTRACTOR'S REFERENCE ONLY. THE CONTRACTOR SHALL ENSURE THE REINSTATEMENT WORK CARRIED OUT IS IN ACCORDANCE WITH LATEST LTA'S CODE OF PRACTICE FOR WORKS ON PUBLIC STREETS AND NPARK'S REQUIREMENTS.

4. THE CONTRACTOR SHALL REFER TO THE SPECIFICATIONS AND

LTA REQUIREMENTS FOR DETAILS OF APPROVED BACKFILLING

THE 150MM THK ASPHALT CONCRETE LAYERS SHALL CONSIST OF 100MM THICK 'B1' BINDER COURSE AND 50MM THK 'W3B' ASPHALTIC WEARING COURSE COMPACTED INDEPENDENTLY IN 1 OPERATION. 'W1' FINE MIX IS NOT ALLOWED TO BE USED.
PLANTING MIXTURE AND APPROVED SOIL MIXTURE (ASM) SHALL BE IN THE RATIO 3:2:1 OF LOAMY SOIL, COMPOST AND WASHED

7. THE MINIMIUM DEPTH OF PROPOSED PIPELINE FOR ALL CATEGORIES OF ROADS (I.E. MAJOR, ARTERIAL, PRIMARY ACCESS OR LOCAL ACCESS ROAD), SHALL BE AS FOLLOWS:

MINIMUM DEPTH OF PIPELINE (M)

1.2M

PIPES FROM 100MM TO 500MM.

SAND, RESPECTIVELY.

LOCATION

SIDETABLE (TURF)

CARRIAGEWAY (ROAD)