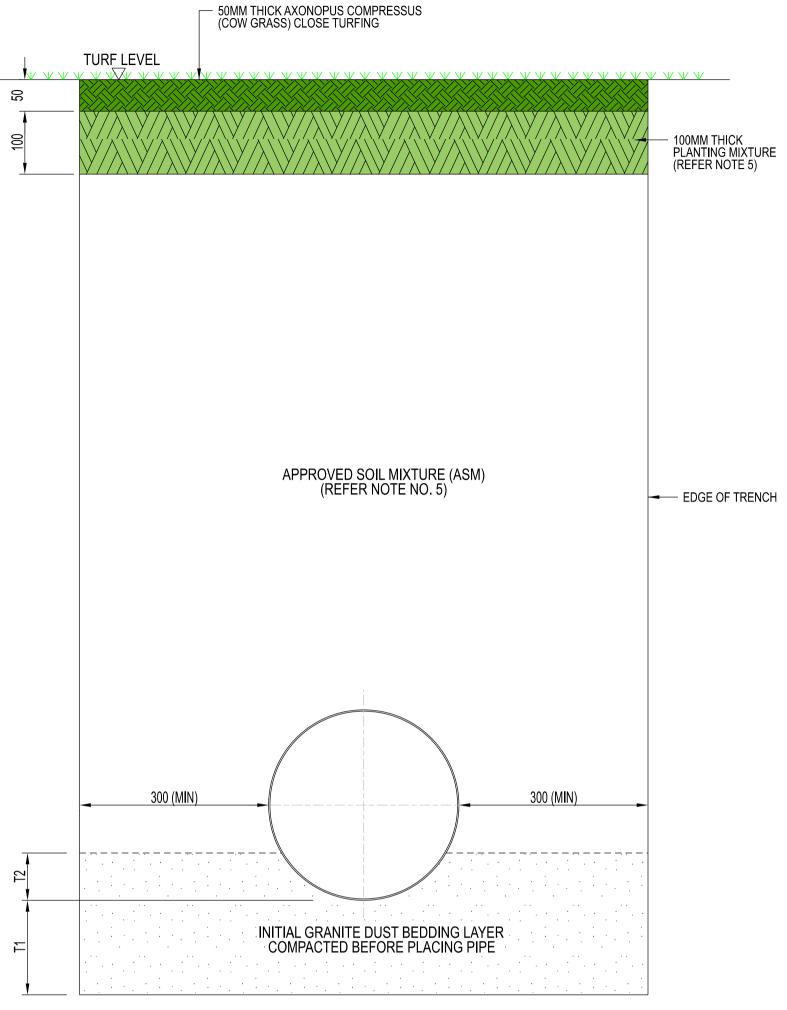

4. THE CONTRACTOR SHALL REFER TO THE SPECIFICATIONS AND

LTA REQUIREMENTS FOR DETAILS OF APPROVED BACKFILLING

THE 150MM THK ASPHALT CONCRETE LAYERS SHALL CONSIST OF 100MM THICK 'B1' BINDER COURSE AND 50MM THK 'W3B' ASPHALTIC WEARING COURSE COMPACTED INDEPENDENTLY IN 1 OPERATION. 'W1' FINE MIX IS NOT ALLOWED TO BE USED.
PLANTING MIXTURE AND APPROVED SOIL MIXTURE (ASM) SHALL BE IN THE RATIO 3:2:1 OF LOAMY SOIL, COMPOST AND WASHED

SAND, RESPECTIVELY.

LOCATION

SIDETABLE (TURF)

CARRIAGEWAY (ROAD)

## PIPE BEDDING AND REINSTATEMENT FOR TURFED AREAS

| PIPE NOMINAL<br>DIAMETER (D)<br>(MM) | INITIAL BEDDING LAYER THICKNESS (MM) |     |
|--------------------------------------|--------------------------------------|-----|
|                                      | T1                                   | T2  |
| 100                                  | 100                                  | 25  |
| 150                                  | 100                                  | 50  |
| 200                                  | 100                                  | 50  |
| 300                                  | 150                                  | 75  |
| 500                                  | 150                                  | 125 |
| 500                                  | 150                                  | 125 |