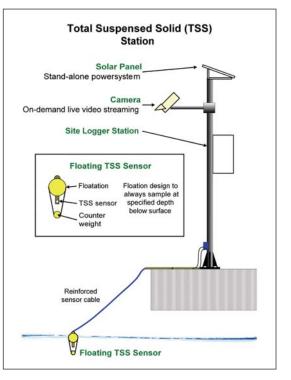

## Total Suspended Solid (TSS) Real-time Remote Monitoring

Based our proven Automatic Real Time Monitoring and Alert System, use in the Machine to Machine (M2M) applications since 2000, SysEng has develop a new completely wire-less TSS Monitoring Solution. This bring the real time TSS information from multiple remote stations to the desktop of the user using smart sensor, wire-less and internet technologies. When the TSS readings exceed their limits SMS alerts are send out to inform various stake holders for immediate attention.

## **System Features**

✓ Fully automated Real Time Monitoring and Alert System, 24x7.

✓ Real-Time, TSS sensor readings of all measuring stations are send to a Central Database periodically (every 5 minutes, configurable) or upon event triggering.

✓ TSS sensor measures low concentration mg/L or NTU using back scattering technology of 850nm wavelength.

 $\checkmark$  TSS SMS alert limit is software programmable from 50 mg/L and three levels of alerts.

 Real Time video streaming or snap shot picture mode.

✓ Real-time Alert with user- configurable level limits for triggering SMS warning to assigned personnel and different alert levels to different group of users.

 $\checkmark$  Secured web-based Real Time TSS readings and Video/Picture monitoring and users are able to access Real-Time data from any station at any time via the Internet.

✓ Scalable, capable to add up to 256 measurement stations any time.

✓ Measuring station has GPRS/3G with RS232/485 network built-in

 $\checkmark$  Latest advanced high efficiency GREEN energy management system in the measuring station to conserve power and use of solar power.

 $\checkmark$  Versatile measuring station with compact foot print & solar power without the need of any mains power or wired communication on site. Thus making it simple to deploy and remove.

 $\checkmark$  Provide site managers and ECOs with a reliable system to monitor and control sediments discharge from construction sites.