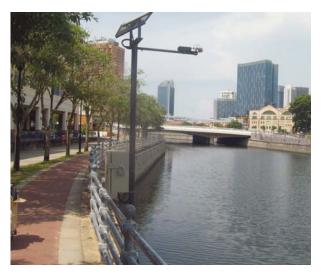

✓ Measuring station has GPRS/3G with RS232/485 network built-in

 $\checkmark$  Latest advanced high efficiency GREEN energy management system in the measuring station to conserve power and use of solar power.

 $\checkmark$  Versatile measuring station with compact foot print & solar power without the need of any mains power or wired communication on site. Thus making it simple to deploy and remove.

 $\checkmark$  Provide site managers and ECOs with a reliable system to monitor and control sediments discharge from construction sites.