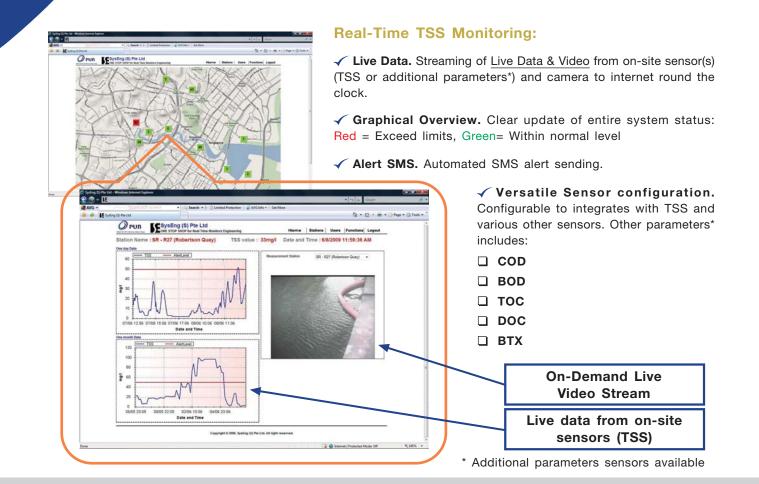

## Total Suspended Solid (TSS) Real-time Remote Monitoring

Based our proven Automatic Real Time Monitoring and Alert System, use in the Machine to Machine (M2M) applications since 2000, SysEng has develop a new completely wire-less TSS Monitoring Solution. This bring the real time TSS information from multiple remote stations to the desktop of the user using smart sensor, wire-less and internet technologies. When the TSS readings exceed their limits SMS alerts are send out to inform various stake holders for immediate attention.

 Real Time video streaming or snap shot picture mode.

✓ Real-time Alert with user- configurable level limits for triggering SMS warning to assigned personnel and different alert levels to different group of users.

 $\checkmark$  Secured web-based Real Time TSS readings and Video/Picture monitoring and users are able to access Real-Time data from any station at any time via the Internet.

✓ Scalable, capable to add up to 256 measurement stations any time.