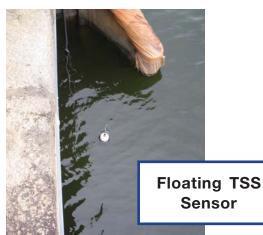

✓ TSS sensor measures low concentration mg/L or NTU using back scattering technology of 850nm wavelength.

 $\checkmark$  TSS SMS alert limit is software programmable from 50 mg/L and three levels of alerts.